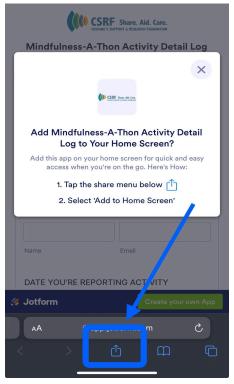

- 1. On your mobile device, click the link for the CSRF Mindfulness-A-Thon Activity Log: https://app.jotform.com/240774392379165
- 2. **A pop-up will appear** and you can add the app page to your phone's home screen to be easily available for logging minutes each day!